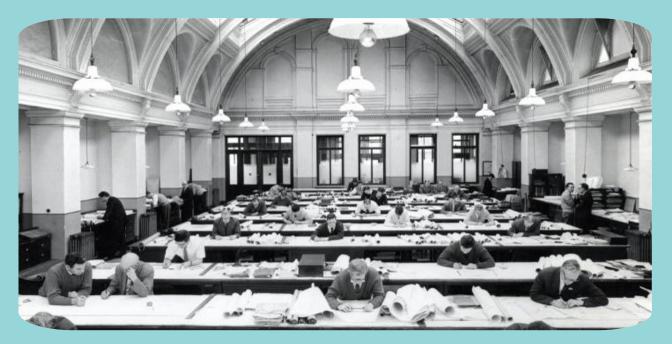

H&W draughtsmen created plans and drawings for White Star Line ships including RMS Titanic, RMS Olympic and SS Nomadic.

Take a look at this picture of H&W draughtsmen working in the Drawing Offices and answer these questions.

Why do you think there are windows in the ceiling?

Is there anything missing that you would find in an office today?

.....