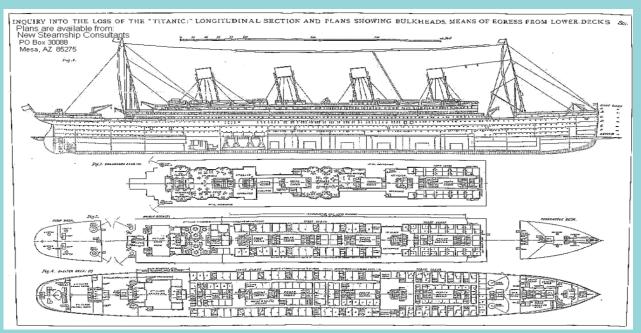

## The draughtsmen created extremely detailed plans of the ship - it included every room and window onboard!

Create Your Own Ship Plan Make it as detailed and colourful as you like!