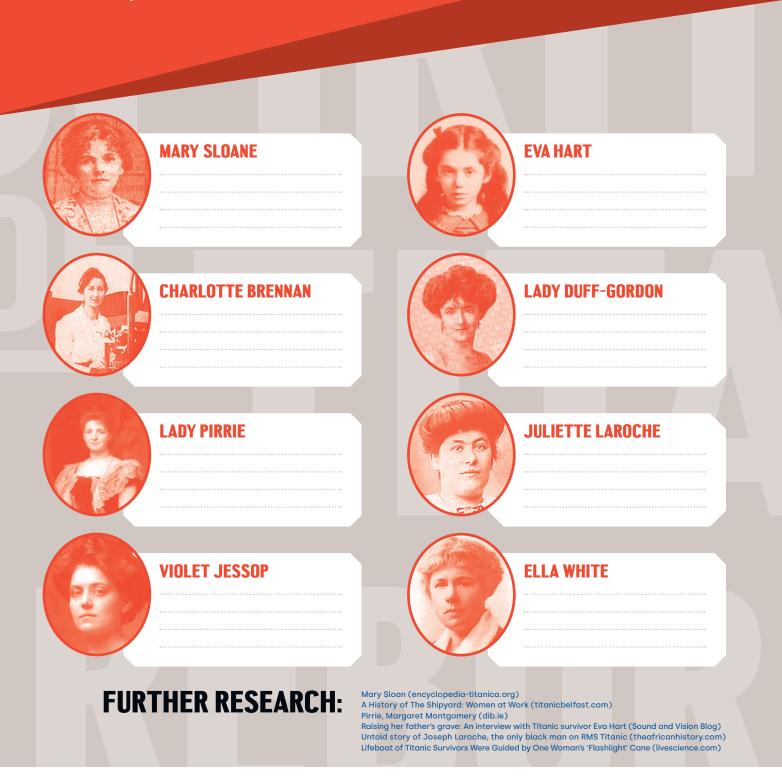

## **WOMEN OF TITANIC**

Find the following women in the Titanic Experience and see if you can find out a bit more about their lives before or after your visit to the exhibition.

- Did they travel on the Titanic? If so, what class were they?
- What were their experiences of the Titanic?
- What legacy have they left behind and how do you think they should be remembered?