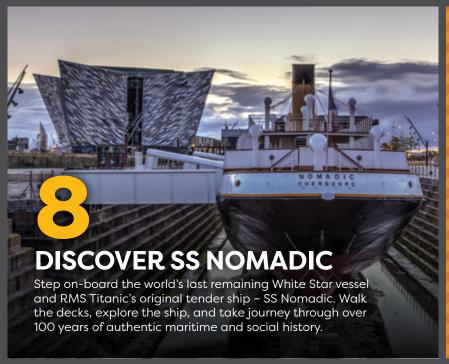

# TOPTHINGS TO SEE AND DO...



**TITANIC** 

GRAB A COFFEE IN THE GALLEY CAFE



MEET AT THE DISCOVERY POINT FOR YOUR DISCOVERY TOUR



COLLECT YOUR SOUVENIRS

Did you strike a pose at our greenscreen photo op as you entered the Titanic Experience? Don't forget to pick up your souvenir photo!

Why not visit the Titanic Store and treat a loved one to a unique gift from our bespoke jewellery collections, or our ever popular home items, Waterford Crystal or cuddly toys!



engraving station to personalise your gift!



Titanic, in the city where it all began.

## LUNCH IN HICKSON'S POINT

Hickson's Point offers serving up the spirit of the shipyard through traditional hospitality













Despite being based on fictional characters, the 1997 classic is still listed as one of the greatest love stories of all time - with the iconic 'Jack and Rose' pose being one of our guests' favourite things to do when they visit!

Recreate the famous scene with your beau at the bow of SS Nomadic.

## **EXPLORE THE** SLIPWAYS

As you walk down the slipways, explore the life size plan of Titanic's Promenade Deck - inlaid in white stone, outlining where the liner's lifeboats, funnels and benches would have been positioned on-board.

#### VISIT THE MEMORIAL GARDEN

View the memorial garden, where four grass lawns alternate with timber decking to illustrate the proportion of Titanic's victims and survivors from each of the passenger classes and crew.





### VATCH THE SUNSET OVER ITANIC QU