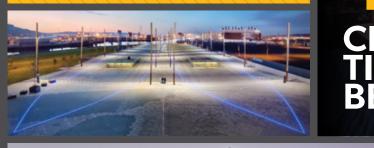

## **EXPLORE THE** SLIPWAYS

As you walk down the slipways, explore the life size plan of Titanic's Promenade Deck - inlaid in white stone, outlining where the liner's lifeboats, funnels and benches would have been positioned on-board.